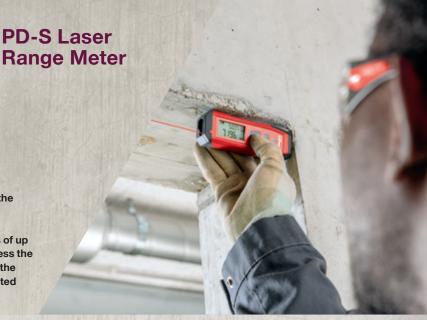

# COMPACT. ROBUST & TOUGH. VERSATILE.

The new Hilti PD-S Laser Range Meter concentrates solely on the fundamental task of measuring distances.

Working alone with this tool can accurately measure distances of up to 60 meters at the touch of a button. Just aim at the target, press the button and read the distance from the display. The PD-S takes the harshest jobsite conditions in stride. Thanks to the well-protected rugged rubberized casing, it is water and dust resistant.

## **APPLICATIONS**

- Measuring distances from
  0.25 m 60 m quickly and accurately
- Measuring heights where alternative measuring methods fail
- Measuring quickly and safely in places where access is difficult