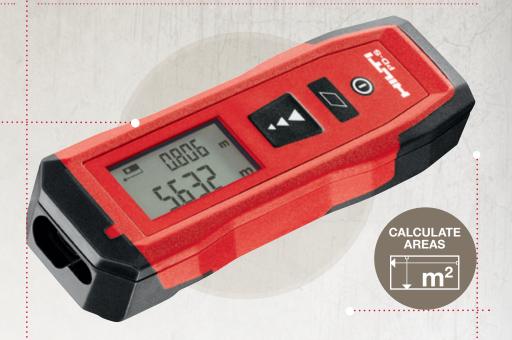

# COMPACT. ROBUST & TOUGH. VERSATILE.

The new Hilti PD-S Laser Range Meter concentrates solely on the fundamental task of measuring distances.

Working alone with this tool can accurately measure distances of up to 60 meters at the touch of a button. Just aim at the target, press the button and read the distance from the display. The PD-S takes the harshest jobsite conditions in stride. Thanks to the well-protected rugged rubberized casing, it is water and dust resistant.

## **FEATURES**

- Simple and intuitive to use
- Single-button operation
- New compact design fits in every pocket
- · Water-resistant and dust-tight
- Rugged and durable