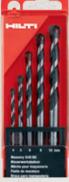

. The PD-S takes the harshest jobsite conditions in stride. Thanks to the well-protected rugged rubberized casing, it is water and dust resistant.





SMALLER THAN A FOLDING RULER, BUT MEASURES UP TO



## **FEATURES**

- Simple and intuitive to use
- Single-button operation
- New compact design fits in every pocket
- · Water-resistant and dust-tight
- Rugged and durable

## **APPLICATIONS**

- Measuring distances from
  0.25 m 60 m quickly and accurately
- Measuring heights where alternative measuring methods fail
- Measuring quickly and safely in places where access is difficult







Find more about the PD-S and its features, and advantages by visiting www.hilti.co.za



3792993



Kit PD-S + TE C M1 STC 22

- •1 x PD-S
- 1 x Hammer drill bit TE-C (6) M1 Set

R1,649

Â

Ø

3792994





Kit PD-S + MDB Set STC 22

- •1 x PD-S
- 1 x MDB Masonry Drill Bit Sets

R1,849

### 3792995



Kit PD-S +

**AG 115 STC 22**• 1 x PD-S

• 1 x Angle grinder AG 115-8D

R2,999

### 3792996



R4,299