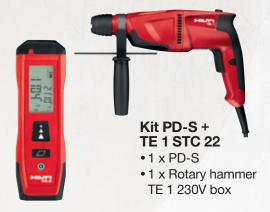

RES UP TO



## **FEATURES**

- Simple and intuitive to use
- Single-button operation
- New compact design fits in every pocket
- · Water-resistant and dust-tight
- Rugged and durable

## **APPLICATIONS**

- Measuring distances from
  0.25 m 60 m quickly and accurately
- Measuring heights where alternative measuring methods fail
- Measuring quickly and safely in places where access is difficult







Find more about the PD-S and its features, and advantages by visiting www.hilti.co.za



3792993



Kit PD-S + TE C M1 STC 22

- •1 x PD-S
- 1 x Hammer drill bit TE-C (6) M1 Set

R1,649

Â

Ø

3792994





Kit PD-S + MDB Set STC 22

- •1 x PD-S
- 1 x MDB Masonry Drill Bit Sets

R1,849

### 3792995



Kit PD-S +

**AG 115 STC 22**• 1 x PD-S

• 1 x Angle grinder AG 115-8D

R2,999

### 3792996



R4,299