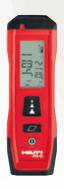

# COMPACT. ROBUST & TOUGH. VERSATILE.

The new Hilti PD-S Laser Range Meter concentrates solely on the fundamental task of measuring distances.

Working alone with this tool can accurately measure distances of up to 60 meters at the touch of a button. Just aim at the target, press the button and read the distance from the display. The PD-S takes the harshest jobsite conditions in stride. Thanks to the well-protected rugged rubberized casing, it is water and dust resistant.

## **FEATURES**

- Simple and intuitive to use
- Single-button operation
- New compact design fits in every pocket
- · Water-resistant and dust-tight
- Rugged and durable

## **APPLICATIONS**

- Measuring distances from
  0.25 m 60 m quickly and accurately
- Measuring heights where alternative measuring methods fail
- Measuring quickly and safely in places where access is difficult