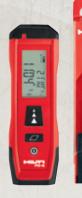

# COMPACT. ROBUST & TOUGH. VERSATILE.

The new Hilti PD-S Laser Range Meter concentrates solely on the fundamental task of measuring distances.

Working alone with this tool can accurately measure distances of up to 60 meters at the touch of a button. Just aim at the target, press the button and read the distance from the display. The PD-S takes the harshest jobsite conditions in stride. Thanks to the well-protected rugged rubberized casing, it is water and dust resistant.

## **FEATURES**

- Simple and intuitive to use
- Single-button operation
- New compact design fits in every pocket
- · Water-resistant and dust-tight
- Rugged and durable

## **APPLICATIONS**

- Measuring distances from
  0.25 m 60 m quickly and accurately
- Measuring heights where alternative measuring methods fail
- Measuring quickly and safely in places where access is difficult