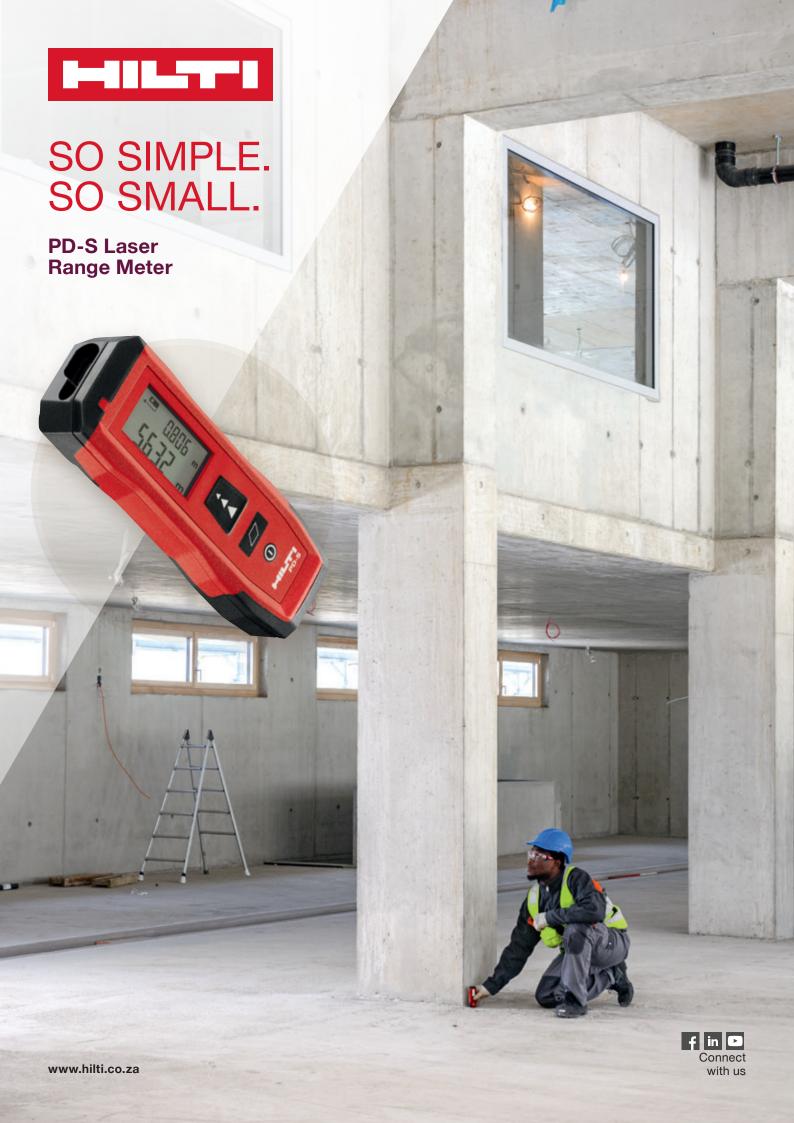

# COMPACT. ROBUST & TOUGH. VERSATILE.

The new Hilti PD-S Laser Range Meter concentrates solely on the fundamental task of measuring distances.

Working alone with this tool can accurately measure distances of up to 60 meters at the touch of a button. Just aim at the target, press the button and read the distance from the display. The PD-S takes the harshest jobsite conditions in stride. Thanks to the well-protected rugged rubberized casing, it is water and dust resistant.